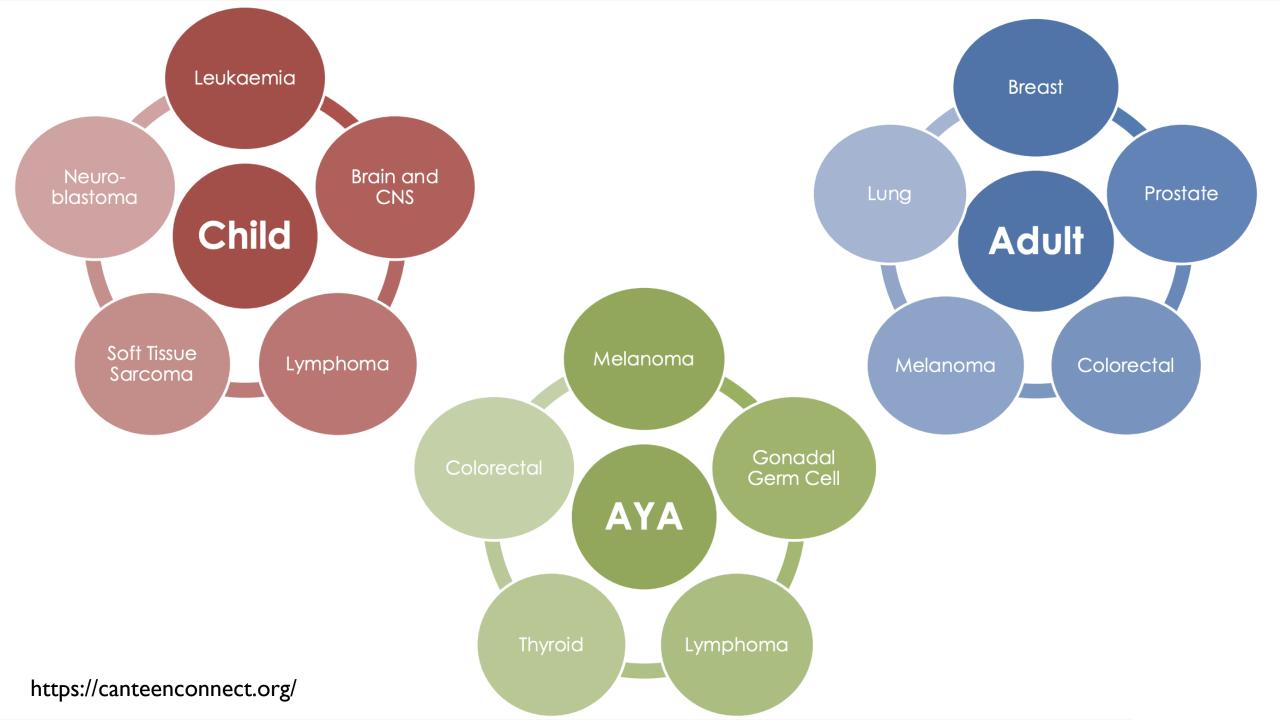

### TRANSITIONING TO ADULT CARE

• Affects 15 per 100,000 children

- Affects 15 per 100,000 children
- The most common type of cancer in children is ALL (1/3)
- The most common solid tumors are brain tumors (e.g., glioma and medulloblastoma).