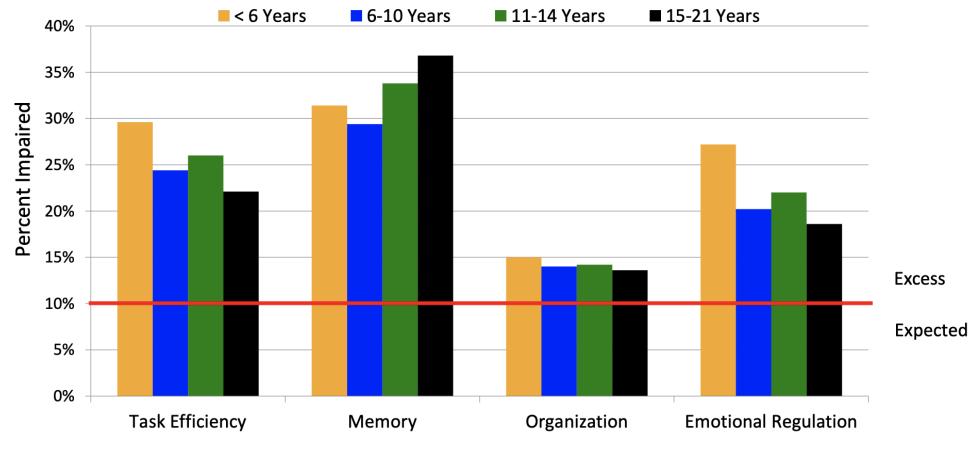

- "Late effects" of cancer treatment are defined as therapy-related complications or adverse effects that persist or arise after completion of treatment for a pediatric malignancy.
  - Organ dysfunction
  - Impaired growth and development
  - Neurocognitive problems
  - Secondary cancers

Friend et al. COAYA. 2017

- A retrospective study 1362 five-year childhood cancer survivors found that :
  - after a follow-up of 17 years, 75% of childhood cancer survivors had experienced at least one adverse event
  - 40% at least one severe, life-threatening or disabling event.