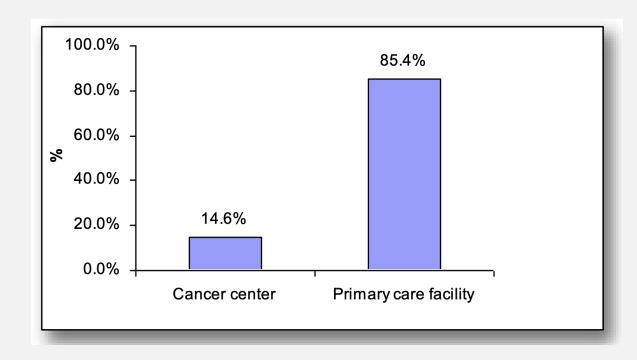

### WHERE DO ADULT SURVIVORS OF CHILDHOOD AND AYA CANCER GETTING THEIR CARE?

Nathan et al. J Clin Oncol 2008

## TRANSITIONING TO ADULT CARE

- Providing appropriate long-term follow-up is a major challenge
  - Most adult survivors of childhood cancer receive their follow-up care from a family physician
  - Often there has been no formal transition from the cancer centre
  - Patients generally are unaware of their long-term risks, have an inadequate understanding of their previous therapy, and arrive without a summary of their cancer treatment.