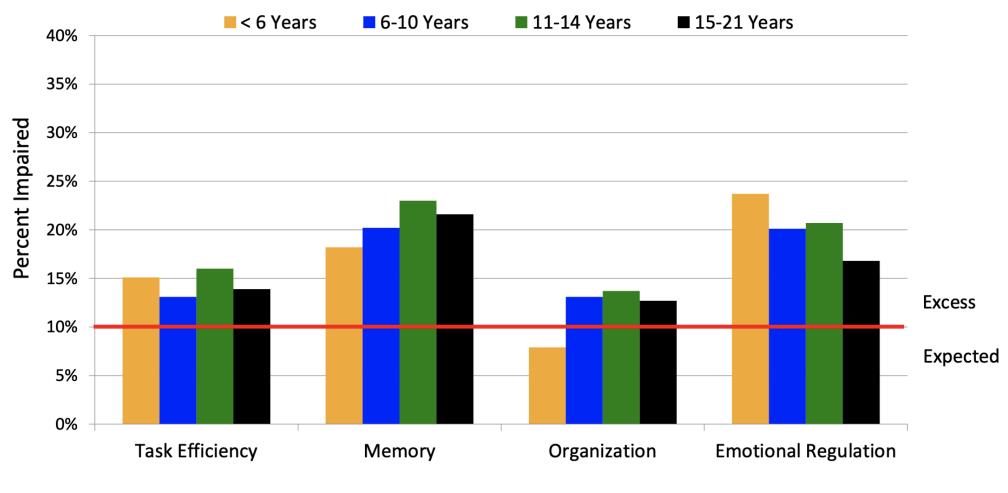

- "Late effects" of cancer treatment are defined as therapy-related complications or adverse effects that persist or arise after completion of treatment for a pediatric malignancy.
  - Organ dysfunction
  - Impaired growth and development
  - Neurocognitive problems
  - Secondary cancers

Friend et al. COAYA. 2017

- A retrospective study 1362 five-year childhood cancer survivors found that :
  - after a follow-up of 17 years, 75% of childhood cancer survivors had experienced at least one adverse event
  - 40% at least one severe, life-threatening or disabling event.