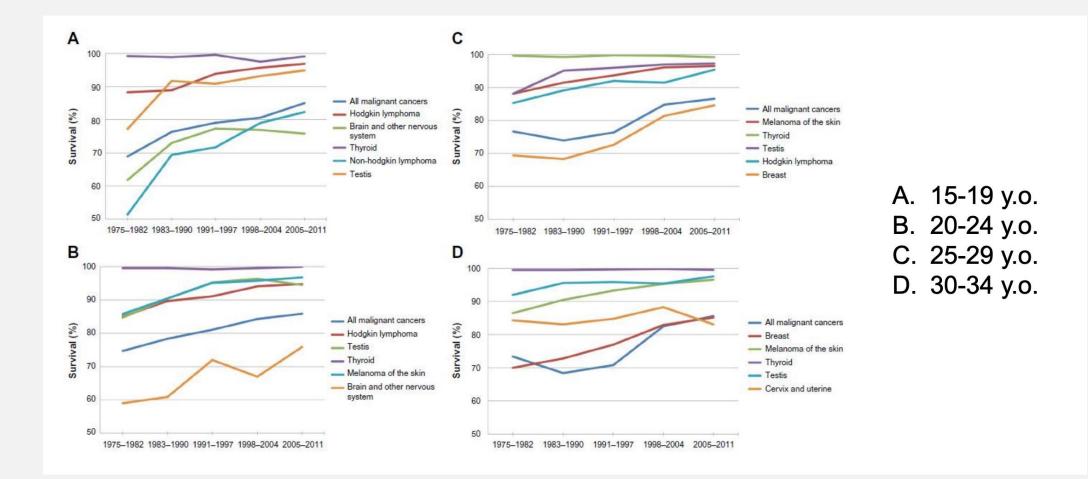

Friend et al. COAYA. 2017

- A retrospective study 1362 five-year childhood cancer survivors found that :
  - after a follow-up of 17 years, 75% of childhood cancer survivors had experienced at least one adverse event
  - 40% at least one severe, life-threatening or disabling event.

**JAMA**, 01 Jun 2007, 297(24):2705-2715

- Multiple large cohort stutides found :
  - Higher premature death rates
  - Increased risks of a range of physical and psychosocial problems

- Multiple large cohort stutides found :
  - Higher premature death rates
  - Increased risks of a range of physical and psychosocial problems