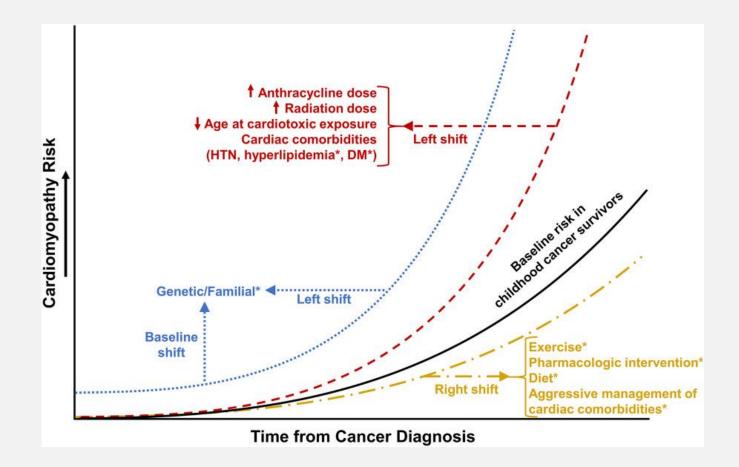

- "Late effects" of cancer treatment are defined as therapy-related complications or adverse effects that persist or arise after completion of treatment for a pediatric malignancy.
  - Organ dysfunction
  - Impaired growth and development
  - Neurocognitive problems
  - Secondary cancers

Friend et al. COAYA. 2017

- A retrospective study 1362 five-year childhood cancer survivors found that :
  - after a follow-up of 17 years, 75% of childhood cancer survivors had experienced at least one adverse event
  - 40% at least one severe, life-threatening or disabling event.

**JAMA**, 01 Jun 2007, 297(24):2705-2715

- Multiple large cohort stutides found :
  - Higher premature death rates
  - Increased risks of a range of physical and psychosocial problems

- Multiple large cohort stutides found :
  - Higher premature death rates
  - Increased risks of a range of physical and psychosocial problems

## Survivors of childhood cancers need a life long systematic follow-up